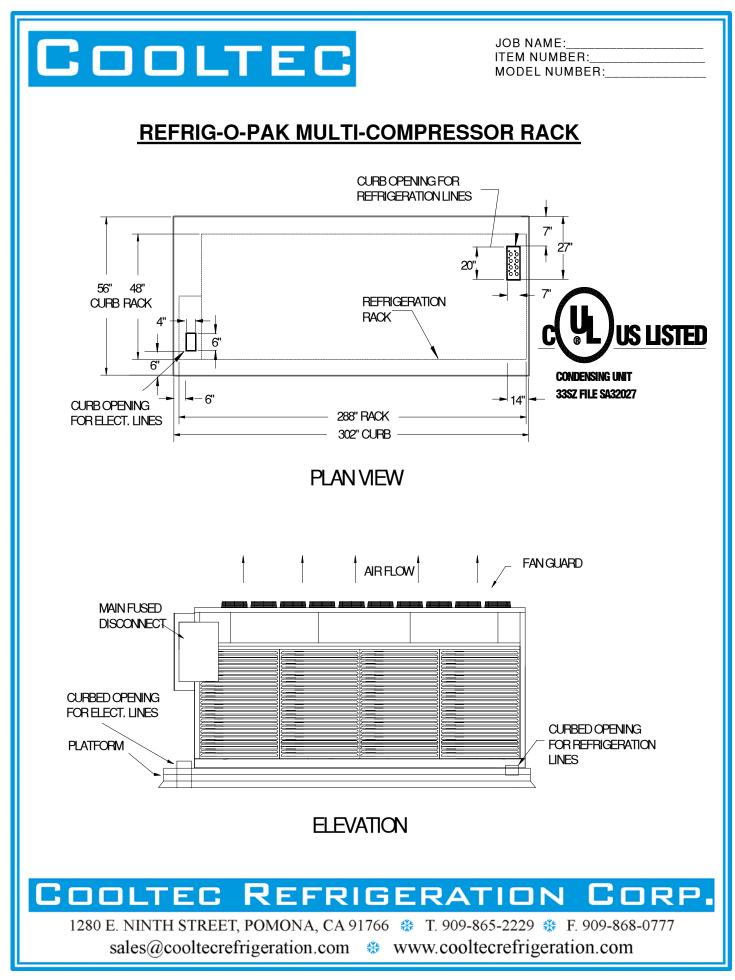

N PRESSURE.
- COMPACT AND LIGHT-WEIGHT ENCLOSURE
- VIBRATION ELIMINATORS FOR SUCTION LINES
- CONSTANT AIR FLOW ACROSS COMPRESSOR BODIES FOR ADDED COOLING EFFICIENCY AND COMPRESSOR LIFE

- OIL SEPARATORS & SUCTION LINE FILTERS
- ADDITIONAL FOUR (4) YEAR COMPRESSOR WARRANTY
- CONDENSER CIRCUIT(S) AVAILABLE FOR REMOTE ICE MACHINES
- PRISON PACKAGES
- FACTORY START-UP TRIPS
- SUCTION ACCUMULATOR

- COPPER FIN CONDENSER AVAILABLE
- STAINLESS STEEL SUPER HOSES
- 460 VOLT 3 PHASE OPERATIONS
- 50 CYCLE FOR EXPORT PROJECTS
- SEMI-HERMETIC COMPRESSORS
- HOT GAS DEFROST SYSTEMS
- HEAT RECLAIM
  STAINLESS STEEL HOUSING

## COOLTEC REFRIGERATION CORP.

**OPTIONS** 

1280 E. NINTH STREET, POMONA, CA 91766 🏶 T. 909-865-2229 🏶 F. 909-868-0777 sales@cooltecrefrigeration.com 🏶 www.cooltecrefrigeration.com