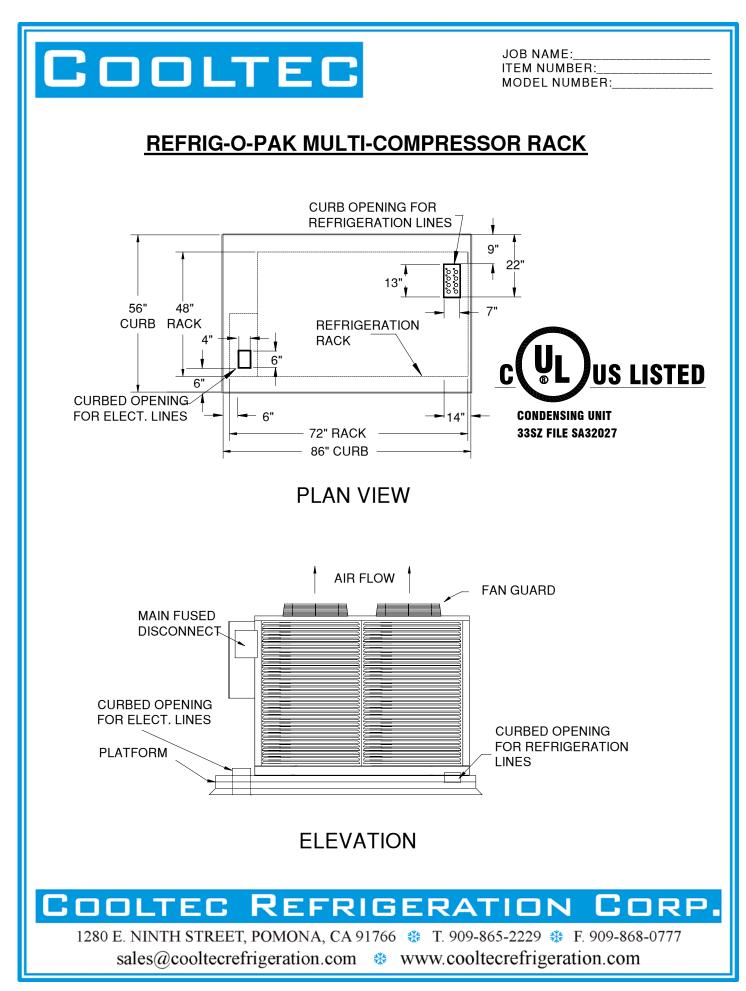

JOB NAME:\_\_\_\_\_ ITEM NUMBER:\_\_\_\_\_ MODEL NUMBER:

## STANDARD FEATURES

- AIR-COOLED CONDENSER USING RIFFLED TUBING DESIGNED TO MEET JOBSITE AMBIENT CONDITIONS
- U.L. LISTED PACKAGE WITH MAIN FUSED DISCONNECT
- WEATHER PROOF ENCLOSURE WITH POWDER COAT FINISH
- SUCTION AND DISCHARGE VALVES ON ALL COMPRESSORS
- VERTICAL AIR DISCHARGE FOR EITHER GROUND OR ROOF TOP APPLICATIONS
- ONE (1) YEAR PARTS WARRANTY
- INTERNAL PITCH POCKET ELIMINATES WATER LEAKS AND PROVIDES PROTECTION FROM IMPROPER SEALANT
- PROPERLY SIZED RECEIVERS, SIGHT GLASSES, LIQUID-LINE FILTERS, DRYERS, DUAL PRESSURE CONTROLS, HEADMASTER VALVES, DEFROST TIME-CLOCKS, CONTACTORS & BREAKERS. ALL ARE PRE-PIPED & PRE-WIRED, AND ELECTRICALLY TESTED & STARTED. SHIPPED UNDER 150 PSI DRY NITROGEN PRESSURE.
- COMPACT AND LIGHT-WEIGHT ENCLOSURE
- VIBRATION ELIMINATORS FOR SUCTION LINES
- CONSTANT AIR FLOW ACROSS COMPRESSOR BODIES FOR ADDED COOLING EFFICIENCY AND COMPRESSOR LIFE