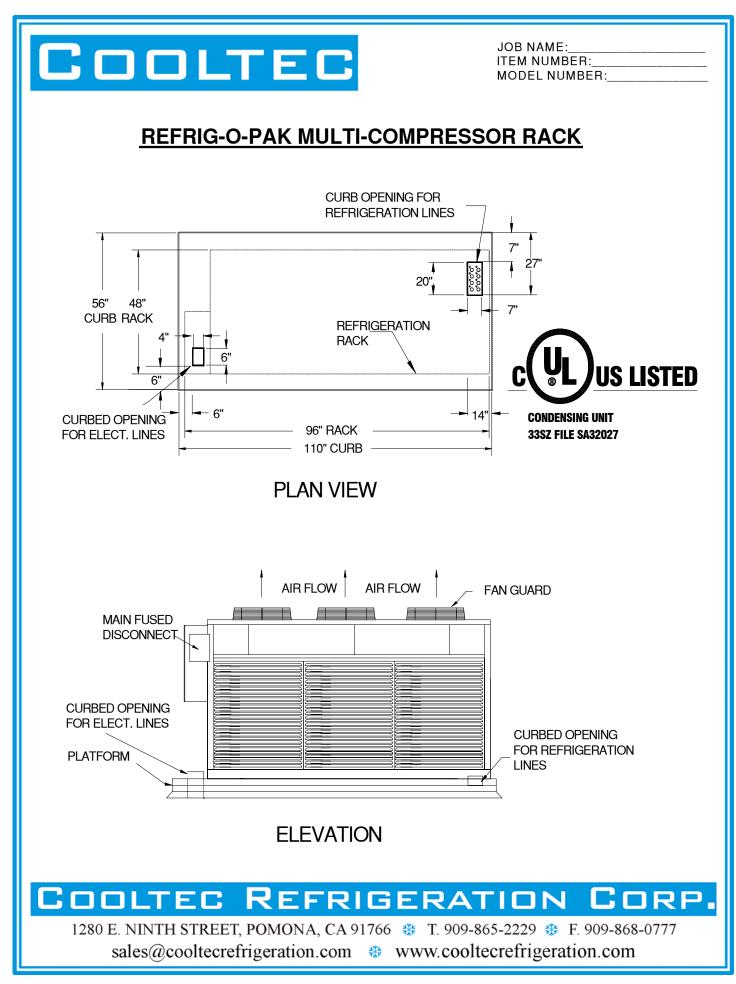

JOB NAME:\_\_\_\_\_ ITEM NUMBER:\_\_\_\_\_ MODEL NUMBER:

## **STANDARD FEATURES**

- AIR-COOLED CONDENSER USING RIFFLED TUBING DESIGNED TO MEET JOBSITE AMBIENT CONDITIONS
- U.L. LISTED PACKAGE WITH MAIN FUSED DISCONNECT
- WEATHER PROOF ENCLOSURE WITH POWDER COAT FINISH
- SUCTION AND DISCHARGE VALVES ON ALL COMPRESSORS
- VERTICAL AIR DISCHARGE FOR EITHER GROUND OR ROOF TOP APPLICATIONS
- ONE (1) YEAR PARTS WARRANTY
- INTERNAL PITCH POCKET ELIMINATES WATER LEAKS AND PROVIDES PROTECTION FROM IMPROPER SEALANT
- PROPERLY SIZED RECEIVERS, SIGHT GLASSES, LIQUID-LINE FILTERS, DRYERS, DUAL PRESSURE CONTROLS, HEADMASTER VALVES, DEFROST TIME-CLOCKS, CONTACTORS & BREAKERS. ALL ARE PRE-PIPED & PRE-WIRED, AND ELECTRICALLY TESTED & STARTED. SHIPPED UNDER 150 PSI DRY NITROGEN PRESSURE.
- COMPACT AND LIGHT-WEIGHT ENCLOSURE
- VIBRATION ELIMINATORS FOR SUCTION LINES
- CONSTANT AIR FLOW ACROSS COMPRESSOR BODIES FOR ADDED COOLING EFFICIENCY AND COMPRESSOR LIFE
- OPTIONS
- OIL SEPARATORS & SUCTION LINE FILTERS
- ADDITIONAL FOUR (4) YEAR COMPRESSOR WARRANTY
- CONDENSER CIRCUIT(S) AVAILABLE FOR REMOTE ICE MACHINES
- PRISON PACKAGES
- FACTORY START-UP TRIPS
- SUCTION ACCUMULATOR

- COPPER FIN CONDENSER AVAILABLE
- STAINLESS STEEL SUPER HOSES
- 460 VOLT 3 PHASE OPERATIONS
- 50 CYCLE FOR EXPORT PROJECTS
- SEMI-HERMETIC COMPRESSORS
- HOT GAS DEFROST SYSTEMS
- HEAT RECLAIM