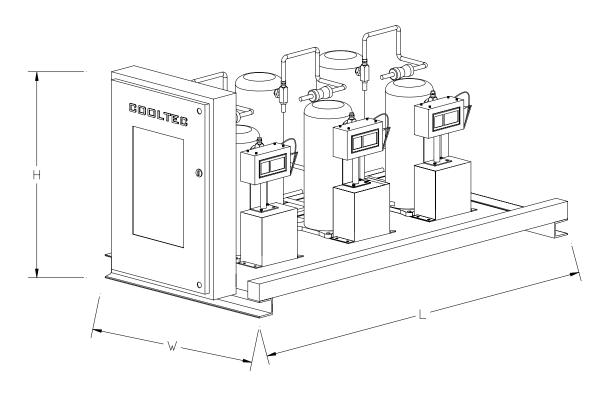

## "WATER COOLED INDOOR-PAK" CUSTOM DESIGNED REFRIGERATION SYSTEMS WITH WATER COOLED CONDENSING UNITS

## **SINGLE TIER**

| S<br>I | MODEL<br>NO. | MAXIMUM<br>NUMBER OF<br>COMP. (SPACE) | TYPICAL OVERALL DIMENSIONS (IN.) |    |    |
|--------|--------------|---------------------------------------|----------------------------------|----|----|
| N      |              |                                       | L                                | W  | Н  |
| G<br>L | WIPS-1       | 2                                     | 57                               | 40 | 36 |
| E      | WIPS-2       | 3                                     | 81                               | 40 | 36 |
| T      | WIPS-3       | 4                                     | 105                              | 40 | 36 |
| I<br>E | WIPS-4       | 5                                     | 129                              | 40 | 36 |
| R      | WIPS-5       | 6                                     | 153                              | 40 | 36 |
|        | WIPS-6       | 7                                     | 177                              | 40 | 36 |

NOTES:  $\frac{1}{2}$  - 3 HP. = 1 COMP. SPACE, 5 - 7 -  $\frac{1}{2}$  HP. = 2 COMP. SPACES