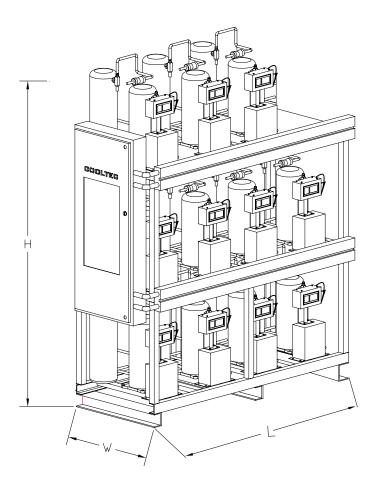

## **"WATER COOLED INDOOR-PAK"** CUSTOM DESIGNED REFRIGERATION SYSTEMS WITH WATER COOLED CONDENSING UNITS

TRIPLE TIER

| T<br>R | MODEL<br>NO. | MAXIMUM<br>NUMBER OF | TYPICAL OVERALL DIMENSIONS (IN.) |    |    |
|--------|--------------|----------------------|----------------------------------|----|----|
| I<br>P |              | COMP. (SPACE)        | L                                | W  | Н  |
| L<br>E | WIPT-1       | 9                    | 60                               | 40 | 72 |
| TI     | WIPT-2       | 12                   | 84                               | 40 | 72 |
|        | WIPT-3       | 15                   | 108                              | 40 | 72 |
| E<br>R | WIPT-4       | 18                   | 132                              | 40 | 72 |

NOTE: <sup>1</sup>/<sub>2</sub> - 3 HP. = 1 COMP. SPACE, 5 - 7 - <sup>1</sup>/<sub>2</sub> HP. = 2 COMP. SPACES

COOLTEC REFRIGERATION CORP.

1280 E. NINTH STREET, POMONA, CA 91766 🏶 T. 909-865-2229 🏶 F. 909-868-0777 sales@cooltecrefrigeration.com 🏶 www.cooltecrefrigeration.com